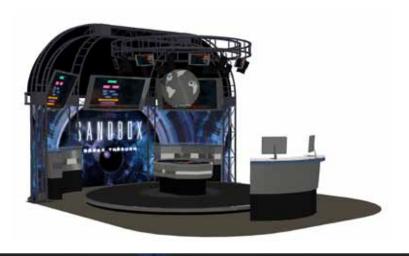

# S.A.N.D.BOX ROLLOUT & IMMERSIVE TUTORIAL

#### KRAFT FOODS, 2011

Kraft needed to generate excitement around a sweeping internal software deployment. The solution: a multi-tiered immersive game-like touring environment, to highlight the game-changing nature of the product.